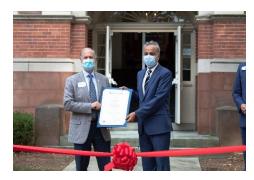

## MORE ... (scroll)

Mark Charette, Solidus CEO, left, accepts a proclamation from state Sen. Saud Anwar issued by the Connecticut General Assembly marking the Grand Opening of the company's new headquarters in East Hartford, Conn. Anwar represents East Hartford in the state Senate.