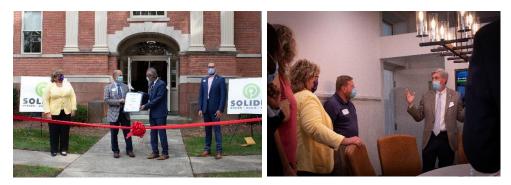

## Photos from Grand Opening of Solidus HQ in East Hartford, Sept. 9, 2020

ABOVE LEFT: State lawmakers present proclamation to Solidus at the company's Grand Opening in East Hartford on September 9, 2020. From left are East Hartford Mayor Marcia Leclerc; Mark Charette, CEO, Solidus; state Sen. Saud Anwar, holding the proclamation; and state Rep. Jeff Currey.

ABOVE RIGHT: Solidus President John Charette conducts tour of new Solidus headquarters, which occupies a century-old, former elementary school on East Hartford's Main Street. At left is Mayor Marcia Leclerc, and to her right is John Morrison, a member of East Hartford's town council.