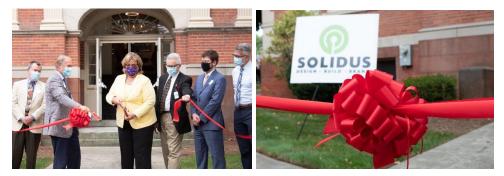

ABOVE LEFT: The ribbon is cut by East Hartford Mayor Marcia Leclerc, marking the Grand Opening of the new headquarters for Solidus on Main Street. From left are Scott Burgess, Solidus vice president; Mark Charette, Solidus CEO; Mayor Leclerc; Ray Whitledge, Solidus project manager; and Ron Quicquaro and Steve Neile, principal and architect, respectively, with Studio Q, a Solidus business partner.

ABOVE RIGHT: Before the Grand Opening event at Solidus, the ribbon awaits the gathering.

ABOVE LEFT: An upper floor corner office at the new Solidus headquarters in East Hartford. ABOVE RIGHT: The new sign at 1450 Main Street in front of Solidus headquarters.